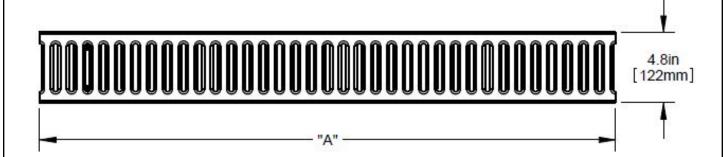

## 1-877-903-7246

www.trenchdrainsupply.com

Number Series CPS106

140136 / 140138

C Galvanized Slotted Grate Starfix Pro Plus 100

| PART NO. | "A"        |
|----------|------------|
| 140136   | 39.3 [998] |
| 140138   | 19.6 [499] |