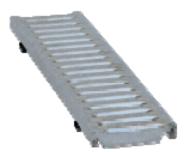

## 1-877-903-7246

www.trenchdrainsupply.com

Number Series CPS106

140136 / 140138

C Galvanized Slotted Grate Starfix Pro Plus 100

| PART NO. | "A"        |
|----------|------------|
| 140136   | 39.3 [998] |
| 140138   | 19.6 [499] |