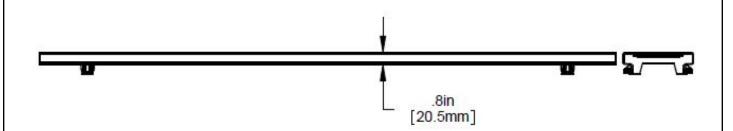

## 1-877-903-7246

www.trenchdrainsupply.com

Number Series CPS106

140136 / 140138

C Galvanized Slotted Grate Starfix Pro Plus 100

| PART NO. | "A"        |
|----------|------------|
| 140136   | 39.3 [998] |
| 140138   | 19.6 [499] |